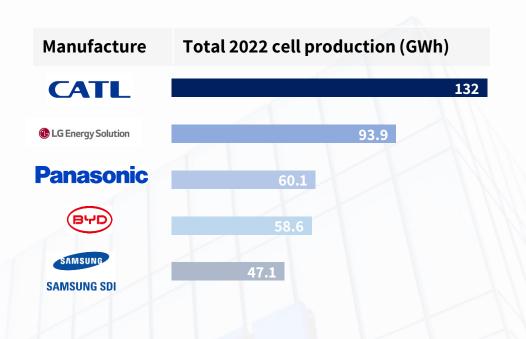

### Our Product

Thanks to our LTSA with globally renowned CATL, we offer the best value proposition with top tier BESS solutions

|                            | <u>EnerX</u>       | EnerC+                | EnerOne+              |
|----------------------------|--------------------|-----------------------|-----------------------|
| Configuration              | TBD                | 10P416S               | 1P416S                |
| Cell capacity<br>[Ah]      | 530                | 306                   | 306                   |
| Rated voltage [V]          | 1331               | 1331.2                | 1331.2                |
| Rated energy<br>[MWh]      | 5.64               | 4.07                  | 0.407                 |
| IP Rating                  | IP55               | IP55                  | IP66                  |
| Product weight [T]         | 45                 | 35                    | 3.5                   |
| Dimensions<br>[L*W*H] [mm] | 6058<br>*2438*2896 | 6,058<br>*2,896*2,462 | 2,280*1,300<br>*1,300 |

### Top Tier Core Technologies

PCS

EMS

ENERGY STORAGE

Service partners

Significant BESS track record

Integrated with CATL technology

Flexible to uses cases & optimization tools Overseas service and warranty certified agent

LTSA Global Account