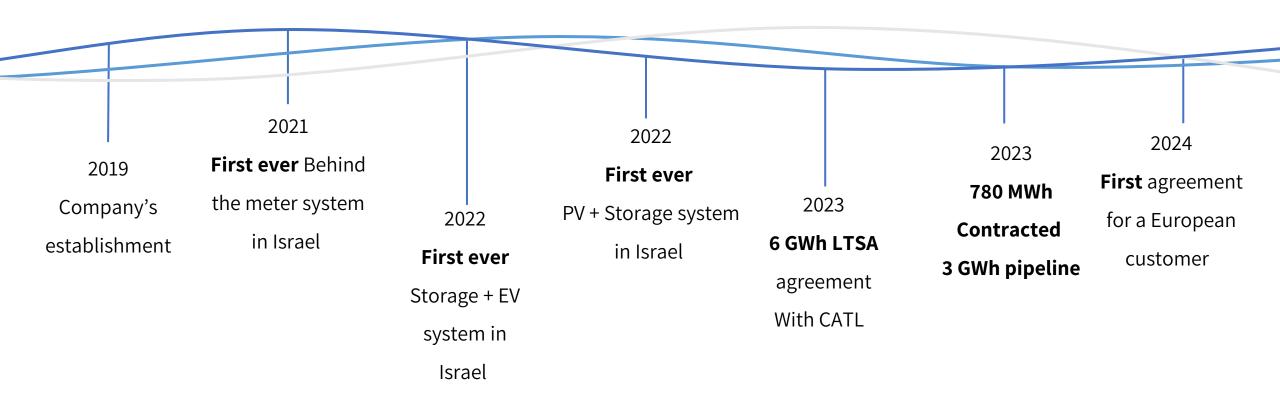

# Company's Millstones

MWh 780

Total capacity contracted projects

MWh 245

Operational projects in O2 2024

+50

Projects in various founding stages

+3 GWh

Pipeline in Israel and abroad

1st

BESS project connected to the grid in Israel

45%

Of Israeli market BESS projects in 2023

# Working with top developers

Total capacity of 780 MWh

signed agreements