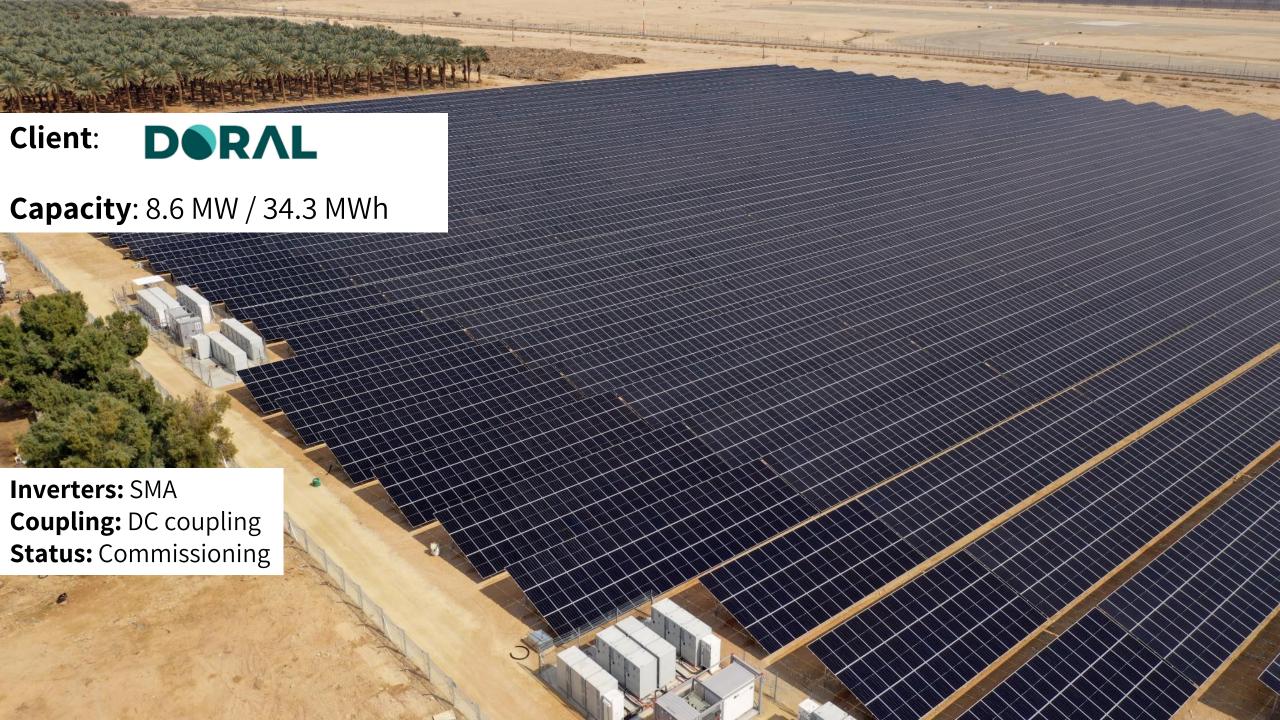

Overseas service and warranty certified agent

LTSA Global Account



# Company's Millstones

MWh 780

Total capacity contracted projects

MWh 245

Operational projects in O2 2024

+50

Projects in various founding stages

+3 GWh

Pipeline in Israel and abroad

1st

BESS project connected to the grid in Israel

45%

Of Israeli market BESS projects in 2023



# Working with top developers

Total capacity of 780 MWh

signed agreements





### **Growth Channels**

The global increasing demand for battery storage systems setting the ground for growth in various channels:



Our global *expansion* will be driven by our involvement in local and international projects and the creation of *innovative* ventures through *partnerships* with influential and strategic stakeholders







Projects