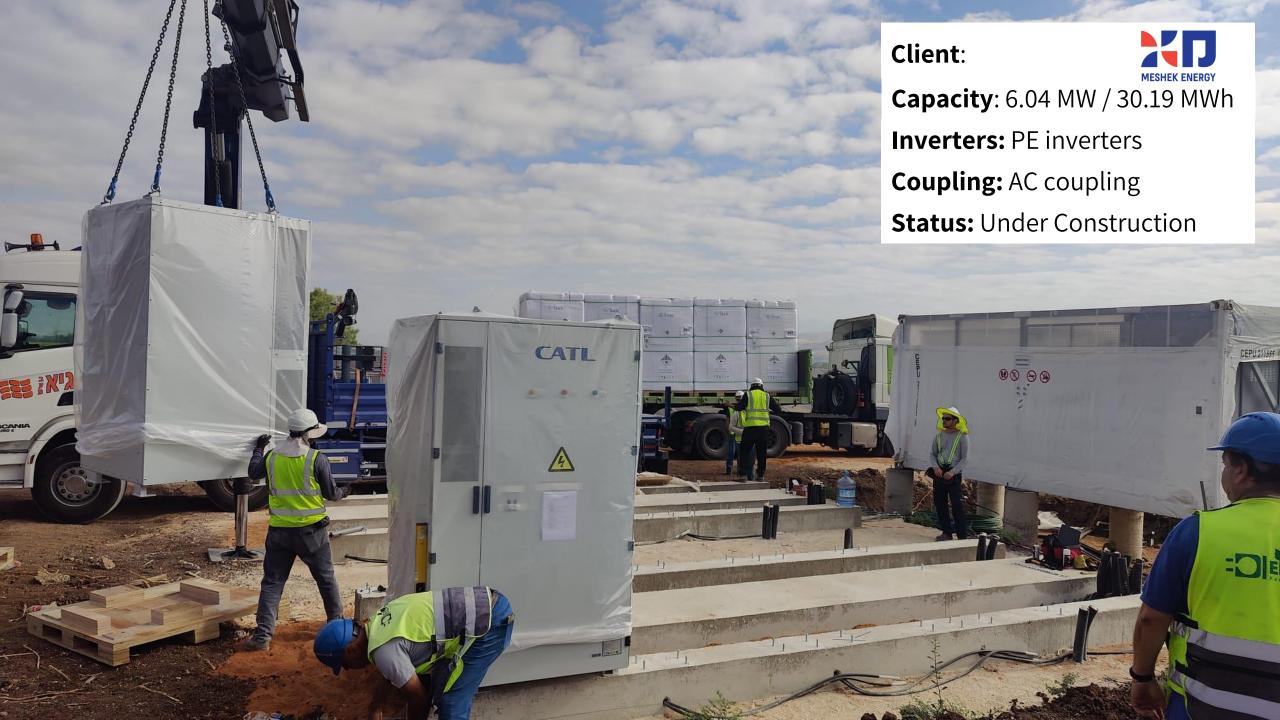

verseas service and warranty certified agent

LTSA Global Account



# Company's Millstones

MWh 780

Total capacity contracted projects

MWh 245

Operational projects in O2 2024

+50

Projects in various founding stages

+3 GWh

Pipeline in Israel and abroad

1st

BESS project connected to the grid in Israel

45%

Of Israeli market BESS projects in 2023



# Working with top developers

Total capacity of 780 MWh

signed agreements





### **Growth Channels**

The global increasing demand for battery storage systems setting the ground for growth in various channels:



Our global *expansion* will be driven by our involvement in local and international projects and the creation of *innovative* ventures through *partnerships* with influential and strategic stakeholders







Projects