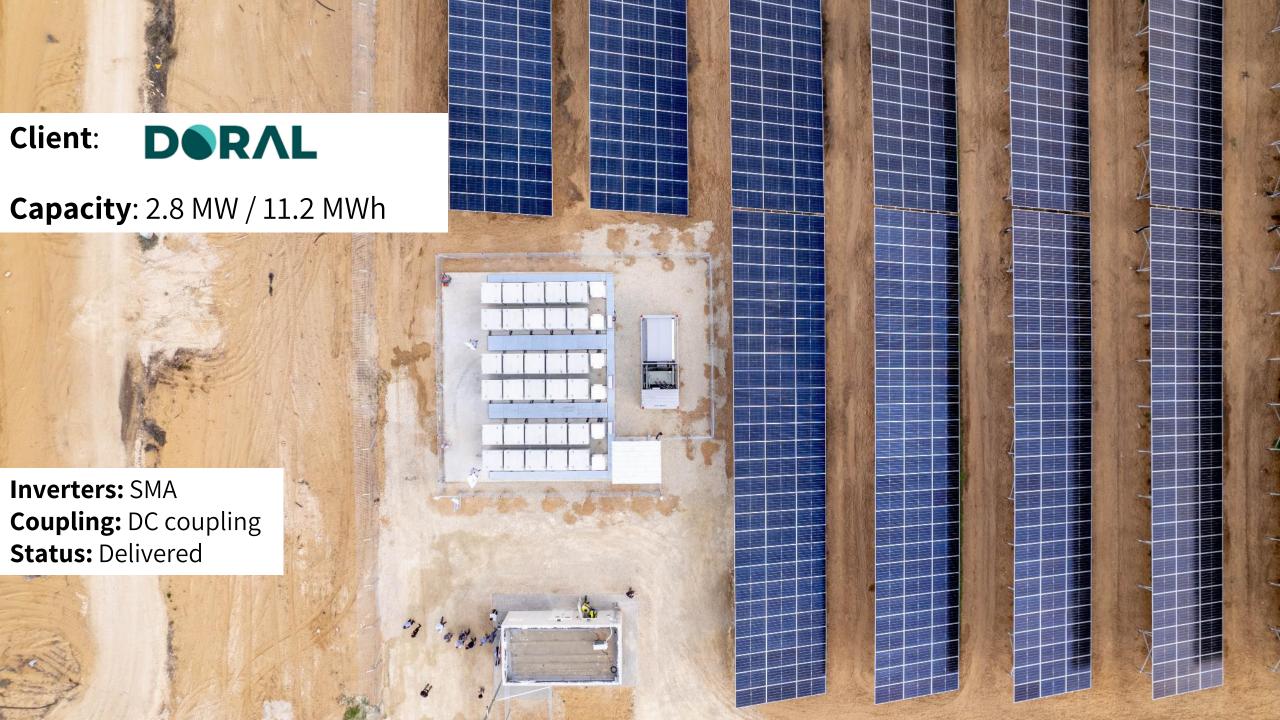

ls Overseas service and warranty certified agent

LTSA Global Account



# Company's Millstones

MWh 780

Total capacity contracted projects

MWh 245

Operational projects in O2 2024

+50

Projects in various founding stages

+3 GWh

Pipeline in Israel and abroad

1st

BESS project connected to the grid in Israel

45%

Of Israeli market BESS projects in 2023



# Working with top developers

Total capacity of 780 MWh

signed agreements





### **Growth Channels**

The global increasing demand for battery storage systems setting the ground for growth in various channels:



Our global *expansion* will be driven by our involvement in local and international projects and the creation of *innovative* ventures through *partnerships* with influential and strategic stakeholders







Projects